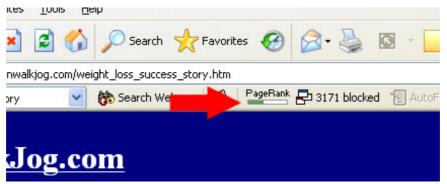

#### You'll also notice that the website has a Google Page Rank of 4.

**Note:** Here's a quick definition of Page Rank. Page Rank is Google's way of giving a specific value to how popular your website is. It is based on the number of "votes" other websites cast for your website. A "vote" is simply when another website places a link on their website that is pointing to your website. Generally, the more "votes" or links you have pointing to your website, the higher your Page Rank (PR) will be. Page Rank is 1 of the many factors that Google takes into account when ranking websites.

In order to see your own Google Page Rank, as well as others, you must have the Google Toolbar installed on your computer. You can get that for free here: <u>http://toolbar.google.com</u>

Seeing that the #1 ranked website for this keyword only has a Page Rank of 4 is also good news for us, because a Page Rank of 4 should be easy to obtain. Remember, the ONLY way to increase our website's Page Rank is by getting other websites to link to us. Later, I'll teach you the **right way** to get thousands of links pointing to your website in a matter of a few days.