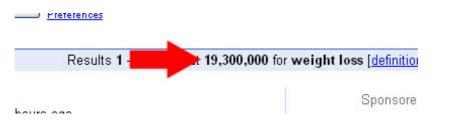

Let's take a quick peek at Google so I can show you exactly how many websites are competeting for this keyword. If we go to Google and enter "weight loss", you'll see there are almost 20 million websites competing for this keyword phrase!