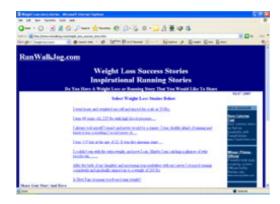

# We'll begin with the keyword "weight loss story" because people looking for weight loss stories are more than likely trying to find out how to lose weight and may buy your weight loss eBook.

You'll notice that the #1 ranked website for "weight loss story" is: <u>http://www.runwalkjog.com/weight\_loss\_success\_story.htm</u> which is not a top level webpage, meaning it's not simply <u>http://www.runwalkjog.com</u>

This is good news for us because, typically, if a website's subpage is ranking well in Google, we have an immediate advantage if we choose to target the same keyword with our homepage (i.e. www.domain.com). For now, **just take my word on this**, as I will go into more detail why it's usually easier to rank well for your homepage than any other webpage on your website.